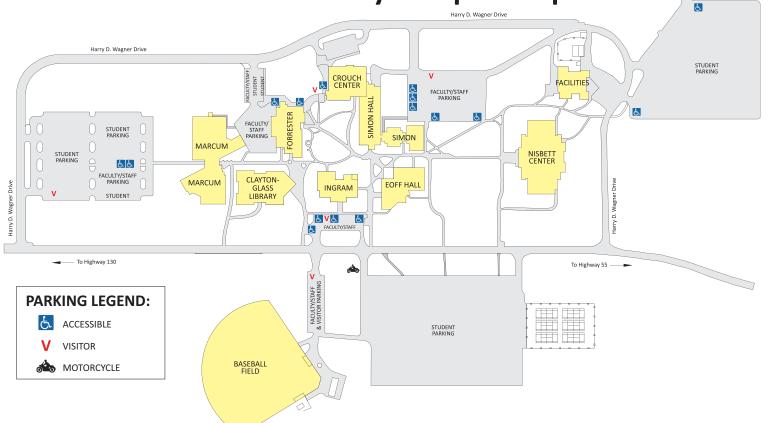

# Moore County Campus Map

# MARCUM TECHNOLOGY CENTER

MOTLOW COLLEGE FOUNDATION IT HELP DESK (2ND FLOOR) NURSING (2ND FLOOR)

# FORRESTER STUDENT CENTER

BOOKSTORE CAFETERIA STUDENT LOUNGE & GAME ROOM

# **CROUCH CENTER**

ADMISSIONS & RECORDS DISABILITY & TESTING SERVICES STUDENT SUCCESS CENTER FINANCIAL AID (2ND FLOOR) STUDENT AFFAIRS (2ND FLOOR)

## **NISBETT CENTER**

ATHLETICS GYMNASIUM

## **INGRAM ADMINISTRATION**

SOFTBALL FIELD

ADMINISTRATIVE OFFICES BUSINESS OFFICE HUMAN RESOURCES

## **EOFF HALL**

ART GALLERY POWERS AUDITORIUM

Motlow State Community College Moore County Campus physical address: 6015 Ledford Mill Rd., Tullahoma, TN 37388 mailing address: PO Box 8500, Lynchburg, TN 37352 931.393.1500 • 800.654.4877 www.mscc.edu